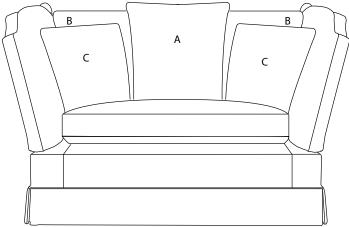

## Balmoral 1.5 seater

Drawing for illustration purposes only

| specifications                              |       |                  |               | 1                       |                                                                          |        |                                        |       |               |
|---------------------------------------------|-------|------------------|---------------|-------------------------|--------------------------------------------------------------------------|--------|----------------------------------------|-------|---------------|
| Customer O/numbe                            |       | per Sales person |               | Contact number          |                                                                          |        | e-mail address                         |       |               |
|                                             |       |                  |               |                         |                                                                          |        |                                        |       |               |
| As floor model Mark fabric with             |       |                  |               | * to request samples Ma |                                                                          | Mar    | rk cord with * to request cord samples |       |               |
|                                             | Fabi  | Fabric           |               | piped                   | Contrast piped                                                           |        | cord                                   | Ruche | Tassel Fringe |
| Body                                        |       |                  |               |                         |                                                                          |        |                                        | N/A   | N/A           |
| Seat cushion                                |       |                  |               |                         |                                                                          |        |                                        | N/A   | N/A           |
| Back cushion **                             |       |                  |               |                         |                                                                          |        |                                        | N/A   | N/A           |
| § Valance                                   |       |                  |               |                         |                                                                          |        |                                        | N/A   | N/A           |
| Scatters                                    |       |                  |               |                         |                                                                          |        |                                        |       |               |
| A 1 x Jumbo **                              |       |                  |               |                         |                                                                          |        |                                        |       |               |
| B 2 x Angled **                             |       |                  |               |                         |                                                                          |        |                                        |       |               |
| C 2 x Small                                 |       |                  |               |                         |                                                                          |        |                                        |       |               |
| § Valance option                            |       |                  |               | ** and wi               | ll replace A so                                                          | catter | cushion                                | S.    |               |
| Bun foot option                             |       |                  |               |                         | Wood colour                                                              |        |                                        |       |               |
| Seat Cushion                                | Pro-I | Fill Medium      | Pro-Fill Firm |                         | Quolofil                                                                 |        | Feather                                |       | Quolofil + 5% |
| Interiors                                   |       |                  |               |                         |                                                                          |        |                                        |       |               |
| Special Instructions/ Requested information |       |                  |               |                         | Customer contact details address, phone and e-mail etc. For Samples etc. |        |                                        |       |               |