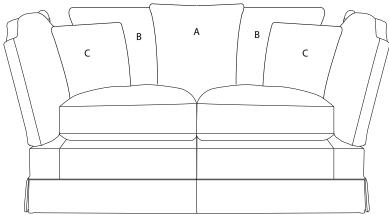

## Balmoral 2 seater

Drawing for illustration purposes only

| Customer O/number                             |                    | er Sales person            |               | Contact number           |                                                                          |        | e-mail address                         |               |               |
|-----------------------------------------------|--------------------|----------------------------|---------------|--------------------------|--------------------------------------------------------------------------|--------|----------------------------------------|---------------|---------------|
|                                               |                    |                            |               |                          |                                                                          |        |                                        |               |               |
| As floor model                                | Mark fabric with * |                            |               | * to request samples Man |                                                                          |        | rk cord with * to request cord samples |               |               |
| Fabric                                        |                    |                            | piped         | Contrast piped           |                                                                          | cord   | Ruche                                  | Tassel Fringe |               |
| Body                                          |                    |                            |               |                          |                                                                          |        |                                        | N/A           | N/A           |
| Seat cushions                                 |                    |                            |               |                          |                                                                          |        |                                        | N/A           | N/A           |
| Back cushions **                              |                    |                            |               |                          |                                                                          |        |                                        | N/A           | N/A           |
| § Valance                                     |                    |                            |               |                          |                                                                          |        |                                        | N/A           | N/A           |
| Scatters                                      |                    |                            |               |                          |                                                                          |        |                                        |               |               |
| A 1 x Jumbo **                                |                    |                            |               |                          |                                                                          |        |                                        |               |               |
| B 2 x Jumbo **                                |                    |                            |               |                          |                                                                          |        |                                        |               |               |
| C 2 x Small                                   |                    |                            |               |                          |                                                                          |        |                                        |               |               |
|                                               |                    |                            |               |                          |                                                                          |        |                                        |               |               |
| § Valance option not available with bun feet. |                    |                            |               |                          |                                                                          |        |                                        |               |               |
| Please note form                              | al bac             | ck cushions                | are available | e ** and                 | replace A and                                                            | d B sc | catter cushi                           | ons.          |               |
| Bun foot option                               |                    |                            |               |                          | Wood colour                                                              |        |                                        |               |               |
| Seat Cushion                                  | Pro-I              | -Fill Medium   Pro-Fill Fi |               | rm                       | Quolofil                                                                 |        | Feather                                |               | Quolofil + 5% |
| Interiors                                     |                    |                            |               |                          |                                                                          |        |                                        |               |               |
| Special Instructions/ Requested information   |                    |                            |               |                          | Customer contact details address, phone and e-mail etc. For Samples etc. |        |                                        |               |               |