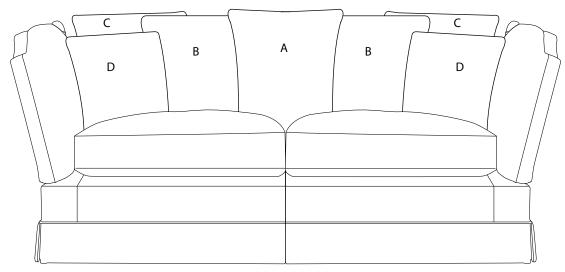

## Balmoral 2.5 seater

Contact number

Drawing for illustration purposes only

e-mail address

|                  | floor model Mark fabric with * to request samples Mark cord with * to request cord |                  |       |               |        |       |               |  |  |
|------------------|------------------------------------------------------------------------------------|------------------|-------|---------------|--------|-------|---------------|--|--|
|                  | Fabric                                                                             |                  | piped | Contrast pipe | d cord | Ruche | Tassel Fringe |  |  |
| Body             |                                                                                    |                  |       |               |        | N/A   | N/A           |  |  |
| Seat cushions    |                                                                                    |                  |       |               |        | N/A   | N/A           |  |  |
| Back cushions ** |                                                                                    |                  |       |               |        | N/A   | N/A           |  |  |
| § Valance        |                                                                                    |                  |       |               |        | N/A   | N/A           |  |  |
| Scatters         |                                                                                    |                  |       |               |        |       |               |  |  |
| A 1 x Jumbo **   |                                                                                    |                  |       |               |        |       |               |  |  |
| B 2 x Jumbo **   |                                                                                    |                  |       |               |        |       |               |  |  |
| C 2 x Small      |                                                                                    |                  |       |               |        |       |               |  |  |
| § Valance option | not availal                                                                        | ble with bun for | eet.  |               |        |       |               |  |  |