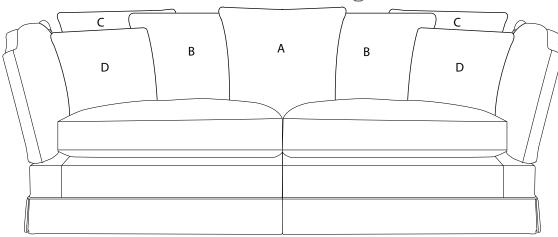

## Balmoral 3 seater

Contact number

Drawing for illustration purposes only

e-mail address

|                                                                                                                             |                              | 1           |              | <br>         |                                                                          |       |            |                                        | 1             |  |
|-----------------------------------------------------------------------------------------------------------------------------|------------------------------|-------------|--------------|--------------|--------------------------------------------------------------------------|-------|------------|----------------------------------------|---------------|--|
|                                                                                                                             |                              |             |              | <u> </u>     |                                                                          |       | <u> </u>   |                                        |               |  |
| As floor model                                                                                                              | Mark fabric with *           |             |              | n * to reque | * to request samples Mar                                                 |       |            | rk cord with * to request cord samples |               |  |
|                                                                                                                             | Fabric                       |             |              | piped        | Contrast piped                                                           |       | cord       | Ruche                                  | Tassel Fringe |  |
| Body                                                                                                                        |                              |             |              |              |                                                                          |       |            | N/A                                    | N/A           |  |
| Seat cushions                                                                                                               |                              |             |              |              |                                                                          |       |            | N/A                                    | N/A           |  |
| Back cushions **                                                                                                            |                              |             |              |              |                                                                          |       |            | N/A                                    | N/A           |  |
| §Valance                                                                                                                    |                              |             |              |              |                                                                          |       |            | N/A                                    | N/A           |  |
| Scatters                                                                                                                    |                              |             |              |              |                                                                          |       |            |                                        | -             |  |
| A 1 x Jumbo **                                                                                                              |                              |             |              |              |                                                                          |       |            |                                        |               |  |
| B 2 x Jumbo **                                                                                                              |                              |             |              |              |                                                                          |       |            |                                        |               |  |
| C 2 x Jumbo **                                                                                                              |                              |             |              |              |                                                                          |       |            |                                        |               |  |
| D 2 x Small                                                                                                                 |                              |             |              |              |                                                                          |       |            |                                        |               |  |
| § Valance option                                                                                                            | not a                        | vailable wi | th bun feet. | ,            |                                                                          |       |            |                                        |               |  |
| Please note form                                                                                                            | al ba                        | ck cushions | are availab  | ole ** and   | replace A,B a                                                            | ınd C | scatter cu | shions.                                |               |  |
| Bun foot option                                                                                                             | n foot option                |             |              |              | Wood colour                                                              |       |            |                                        |               |  |
| Seat Cushion                                                                                                                | Pro-Fill Medium Pro-Fill Fir |             | Firm         | Quolofil     | Feather                                                                  |       |            | Quolofil + 5%                          |               |  |
| Interiors                                                                                                                   |                              |             |              |              |                                                                          | ļ     |            |                                        |               |  |
| Special Instructions/ Requested information  Please note that the style of trimmings will be determined by                  |                              |             |              |              | Customer contact details address, phone and e-mail etc. For Samples etc. |       |            |                                        |               |  |
|                                                                                                                             | -                            |             |              | -            |                                                                          |       |            |                                        |               |  |
| a choice available. Please note that if trimmings are not personally selected, no responsibility will be taken for customer |                              |             |              |              |                                                                          |       |            |                                        |               |  |