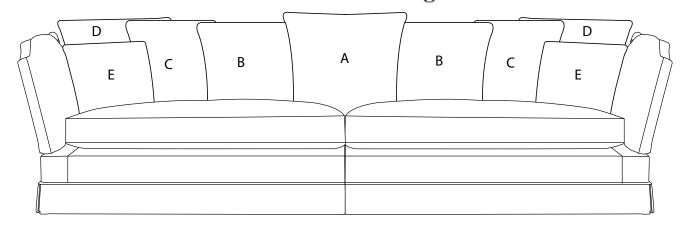

Fabric and trimming specifications

Balmoral 4 seater

Drawing for illustration purposes only

| Customer O/numbe            |        | per Sales person |                           | l             | Contact number |                |      | e-mail address                         |              |                |
|-----------------------------|--------|------------------|---------------------------|---------------|----------------|----------------|------|----------------------------------------|--------------|----------------|
|                             |        |                  |                           |               |                |                |      |                                        |              |                |
| As floor model              |        | T                | Mark fabric with * to req |               |                | est samples Ma |      | rk cord with * to request cord samples |              |                |
| As noor model               |        |                  | WIAIK                     |               | to reque       | st samples     | IVIA |                                        | II to reques | a coru sampies |
|                             | Fabric |                  |                           |               | piped          | Contrast pip   | ped  | cord                                   | Ruche        | Tassel Fringe  |
| Body                        | ]      |                  |                           |               |                |                |      |                                        | N/A          | N/A            |
| Seat cushions               | Ι      |                  |                           |               |                |                |      |                                        | N/A          | N/A            |
| Back cushions **            |        |                  |                           |               |                |                |      |                                        | N/A          | N/A            |
| § Valance                   |        |                  |                           |               |                |                |      |                                        | N/A          | N/A            |
| Scatters                    |        |                  |                           |               |                |                |      |                                        |              |                |
| A 1 x Jumbo **              |        |                  |                           |               |                |                |      |                                        |              |                |
| B 2 x Jumbo **              | Ι      |                  |                           |               |                |                |      |                                        |              |                |
| C 2 x Jumbo **              | I      |                  |                           |               |                |                |      |                                        |              |                |
| D 2 x Jumbo **              |        |                  |                           |               |                |                |      |                                        |              |                |
| E 2 x Small                 |        |                  |                           |               |                |                |      |                                        |              |                |
| § Valance option            | not a  | available        | e with                    | bun feet.     |                |                |      |                                        |              |                |
|                             |        |                  |                           |               |                |                |      |                                        |              |                |
| Please note form            | al ba  | ck cushi         | ions a                    | re available  | ** and r       | eplace A,B,C   | and  | D scatter                              | cushions.    |                |
| Bun foot option             |        |                  |                           |               |                | Wood colour    |      |                                        |              |                |
| Seat Cushion Pro-Fill Media |        |                  | ium                       | Pro-Fill Firm |                | Quolofil       |      | Feather                                |              | Quolofil + 5%  |