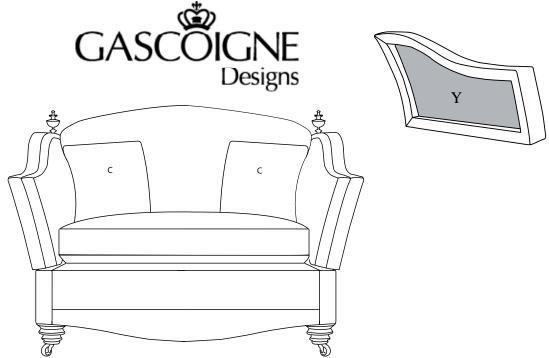

| Fabric and trimming specifications                                                   |       | Bellagio 1.5 seat  |  |                |                                                                          | Drawing for illustration purposes only |                                          |               |  |
|--------------------------------------------------------------------------------------|-------|--------------------|--|----------------|--------------------------------------------------------------------------|----------------------------------------|------------------------------------------|---------------|--|
| Customer O/number                                                                    |       | Sales person       |  | Contact number |                                                                          | e-mail address                         |                                          |               |  |
|                                                                                      |       |                    |  |                |                                                                          |                                        |                                          |               |  |
| As floor model                                                                       |       | Mark fabric        |  |                | with * to request samples                                                |                                        | Mark cord with * to request cord samples |               |  |
|                                                                                      | Fabi  | ric                |  | piped          | Contrast piped                                                           | cord                                   | Ruche                                    | Tassel Fringe |  |
| Body                                                                                 |       |                    |  |                |                                                                          |                                        | N/A                                      | N/A           |  |
| Seat cushion                                                                         |       |                    |  |                |                                                                          |                                        | N/A                                      | N/A           |  |
| Back cushion **                                                                      |       |                    |  |                |                                                                          |                                        | N/A                                      | N/A           |  |
| Outside arm Y                                                                        |       |                    |  |                |                                                                          |                                        | N/A                                      | N/A           |  |
| Scatters                                                                             |       |                    |  |                |                                                                          |                                        |                                          |               |  |
| A 1 x Centre **                                                                      |       |                    |  |                |                                                                          |                                        |                                          |               |  |
| B 2 x Angled **                                                                      |       |                    |  |                |                                                                          |                                        |                                          |               |  |
| C 2 x Small                                                                          |       |                    |  |                |                                                                          |                                        |                                          |               |  |
| Fixed arm option                                                                     |       |                    |  |                |                                                                          |                                        |                                          |               |  |
| Please note formal back cushion is available ** and will replace A scatter cushions. |       |                    |  |                |                                                                          |                                        |                                          |               |  |
| Wood Colour ***All alternative colours to model displayed requires surchar           |       |                    |  |                |                                                                          |                                        |                                          |               |  |
| Seat Cushion                                                                         | Pro-I | Pro-Fill Medium Pr |  | rm             | Quolofil                                                                 | Feather                                | •                                        | Quolofil + 5% |  |
| Interiors                                                                            |       |                    |  |                |                                                                          |                                        |                                          |               |  |
| Special Instructions/ Requested information                                          |       |                    |  |                | Customer contact details address, phone and e-mail etc. For Samples etc. |                                        |                                          |               |  |