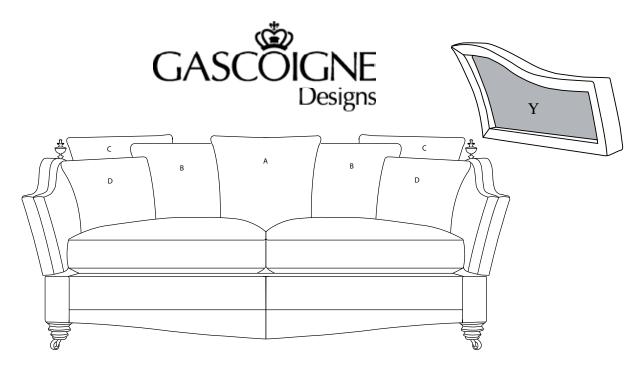

## Bellagio 3 seater

Drawing for illustration purposes only

| Customer O/number                           |                        | er Sales person |               | Contac     | Contact number                                                                                                                          |                                          | e-mail address |               |  |
|---------------------------------------------|------------------------|-----------------|---------------|------------|-----------------------------------------------------------------------------------------------------------------------------------------|------------------------------------------|----------------|---------------|--|
|                                             |                        |                 |               |            |                                                                                                                                         |                                          |                |               |  |
| As floor model                              | or model Mark fabric w |                 |               |            | request samples                                                                                                                         | Mark cord with * to request cord samples |                |               |  |
|                                             | Fabi                   | ric             |               | piped      | Contrast piped                                                                                                                          | cord                                     | Ruche          | Tassel Fringe |  |
| Body                                        |                        |                 |               |            |                                                                                                                                         |                                          | N/A            | N/A           |  |
| Seat cushions                               |                        |                 |               |            |                                                                                                                                         |                                          | N/A            | N/A           |  |
| Back cushions **                            |                        |                 |               |            |                                                                                                                                         |                                          | N/A            | N/A           |  |
| Outside arm Y                               |                        |                 |               |            |                                                                                                                                         |                                          | N/A            | N/A           |  |
| Scatters                                    |                        |                 |               |            |                                                                                                                                         |                                          |                |               |  |
| A 1 x Centre **                             |                        |                 |               |            |                                                                                                                                         |                                          |                |               |  |
| B 2 x Large **                              |                        |                 |               |            |                                                                                                                                         |                                          |                |               |  |
| C 2 x Large **                              |                        |                 |               |            |                                                                                                                                         |                                          |                |               |  |
| D 2 x Small                                 |                        |                 |               |            |                                                                                                                                         |                                          |                |               |  |
| Fixed arm option                            |                        |                 |               |            |                                                                                                                                         |                                          |                |               |  |
| Please note form                            | al ba                  | ck cushions a   | re availab    | ole ** and | replace A,B and                                                                                                                         | l C scatter c                            | ushions.       |               |  |
| Wood Colour ***All alt                      |                        |                 |               |            | ternative colours to model displayed requires surcharge                                                                                 |                                          |                |               |  |
| Seat Cushion                                | Pro-l                  | Fill Medium     | Pro-Fill Firm |            | Quolofil                                                                                                                                | Feather Q                                |                | Quolofil + 5% |  |
| Interiors                                   |                        |                 |               |            |                                                                                                                                         |                                          |                |               |  |
| Special Instructions/ Requested information |                        |                 |               |            | Customer contact details address, phone and e-mail etc. For Samples etc.  the fabric choice but there are also occasions where there is |                                          |                |               |  |