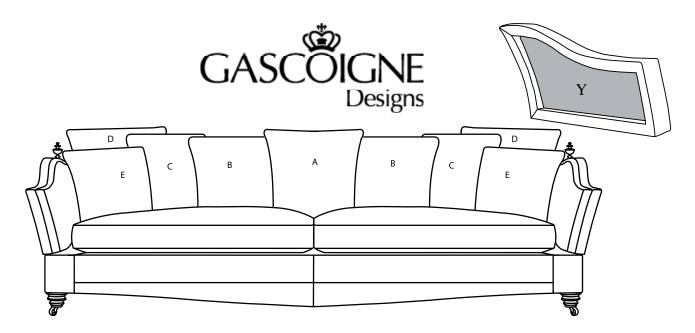

## Bellagio 4 seater

| specifications                              |                  |               | <u>DCII</u> | agio                          | T Scattl                                                                 | -                                        | Drawing for illus | stration purposes only |
|---------------------------------------------|------------------|---------------|-------------|-------------------------------|--------------------------------------------------------------------------|------------------------------------------|-------------------|------------------------|
| Customer O/num                              | ber Sales person |               | 1           | Contact number                |                                                                          | e-mail address                           |                   |                        |
|                                             |                  |               |             |                               |                                                                          |                                          |                   |                        |
| As floor model                              | Mark fab         |               |             | ric with * to request samples |                                                                          | Mark cord with * to request cord samples |                   |                        |
|                                             | Fabric           |               | piped       |                               | Contrast piped                                                           | cord                                     | Ruche             | Tassel Fringe          |
| Body                                        |                  |               |             |                               |                                                                          |                                          | N/A               | N/A                    |
| Seat cushions                               |                  |               |             |                               |                                                                          |                                          | N/A               | N/A                    |
| Back cushions **                            |                  |               |             |                               |                                                                          |                                          | N/A               | N/A                    |
| Outside arm Y                               |                  |               |             |                               |                                                                          |                                          | N/A               | N/A                    |
| Scatters                                    |                  |               |             |                               |                                                                          |                                          |                   |                        |
| A 1 x Centre **                             |                  |               |             |                               |                                                                          |                                          |                   |                        |
| B 2 x Large **                              |                  |               |             |                               |                                                                          |                                          |                   |                        |
| C 2 x Large **                              |                  |               |             |                               |                                                                          |                                          |                   |                        |
| D 2 x Large **                              |                  |               |             |                               |                                                                          |                                          |                   |                        |
| E 2 x Small                                 |                  |               |             |                               |                                                                          |                                          |                   |                        |
| Fixed arm option                            |                  |               |             |                               |                                                                          |                                          |                   |                        |
| Please note form                            | al bac           | ck cushions a | re availal  | ole ** and                    | replace A,B,C as                                                         | nd D scatt                               | er cushions.      |                        |
| Wood Colour ***All alt                      |                  |               |             |                               | ternative colours to model displayed requires surcharge                  |                                          |                   |                        |
| Seat Cushion                                | Pro-I            | Fill Medium   | Pro-Fill    | Firm                          | Quolofil                                                                 | Feather                                  |                   | Quolofil + 5%          |
| Interiors                                   |                  |               |             |                               |                                                                          |                                          |                   |                        |
| Special Instructions/ Requested information |                  |               |             |                               | Customer contact details address, phone and e-mail etc. For Samples etc. |                                          |                   |                        |