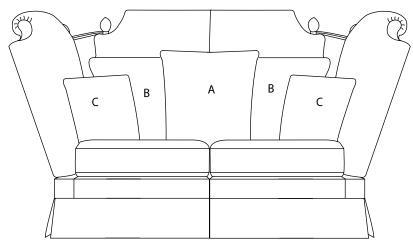

## Emperor 2 Seater

Drawing for illustration purposes only

| Customer O/number                                                                       |              | Sales person          |                      | Contact number          |                                                                          |             | e-mail address                         |               |               |
|-----------------------------------------------------------------------------------------|--------------|-----------------------|----------------------|-------------------------|--------------------------------------------------------------------------|-------------|----------------------------------------|---------------|---------------|
|                                                                                         |              |                       |                      |                         |                                                                          |             |                                        |               |               |
| As floor model Mark fabr                                                                |              |                       | lr folonia vrijtla i | * to magua              | at samples                                                               | Mar         | ulr aand vyit                          | h * to maguag | t and samples |
| As floor model Mark fabric with * to                                                    |              |                       | * to reque           | to request samples wiai |                                                                          |             | rk cord with * to request cord samples |               |               |
|                                                                                         | Fabric       |                       |                      | piped                   | Contrast pipe                                                            |             | cord                                   | Ruche         | Tassel Fringe |
| Body                                                                                    |              |                       |                      |                         |                                                                          |             |                                        | N/A           | N/A           |
| Seat cushions                                                                           |              |                       |                      |                         |                                                                          |             |                                        | N/A           | N/A           |
| Back cushions **                                                                        |              |                       |                      |                         |                                                                          |             |                                        | N/A           | N/A           |
| § Valance                                                                               |              |                       |                      |                         |                                                                          |             |                                        | N/A           | N/A           |
| Scatters                                                                                |              |                       |                      |                         |                                                                          |             |                                        |               |               |
| A 1 x Jumbo **                                                                          |              |                       |                      |                         |                                                                          |             |                                        |               |               |
| B 2 x Jumbo **                                                                          |              |                       |                      |                         |                                                                          |             |                                        |               |               |
| C 2 x Small                                                                             |              |                       |                      |                         |                                                                          |             |                                        |               |               |
|                                                                                         |              |                       |                      |                         |                                                                          |             |                                        |               |               |
| § Valance option not available with bun feet.                                           |              |                       |                      |                         |                                                                          |             |                                        |               |               |
| Please note formal back cushions are available ** and replace A and B scatter cushions. |              |                       |                      |                         |                                                                          |             |                                        |               |               |
| Bun foot option                                                                         |              |                       |                      |                         |                                                                          | Wood colour |                                        |               |               |
| 1                                                                                       |              |                       |                      |                         |                                                                          |             |                                        | I             |               |
| Seat Cushion                                                                            | Pro-l        | Pro-Fill Medium Pro-F |                      | rm                      | Quolofil                                                                 | Feather     |                                        |               | Quolofil + 5% |
| Interiors                                                                               |              |                       |                      |                         |                                                                          |             |                                        |               |               |
| Special Instruction                                                                     | Customer con | ntact                 | details add          | ress, phone a           | and e-mail etc.                                                          |             |                                        |               |               |
| Special Instructions/ Requested information                                             |              |                       |                      |                         | Customer contact details address, phone and e-mail etc. For Samples etc. |             |                                        |               |               |
|                                                                                         |              |                       |                      |                         |                                                                          |             |                                        |               |               |
|                                                                                         |              |                       |                      |                         |                                                                          |             |                                        |               |               |
|                                                                                         |              |                       |                      |                         |                                                                          |             |                                        |               |               |
|                                                                                         |              |                       |                      |                         | ļ                                                                        |             |                                        |               |               |