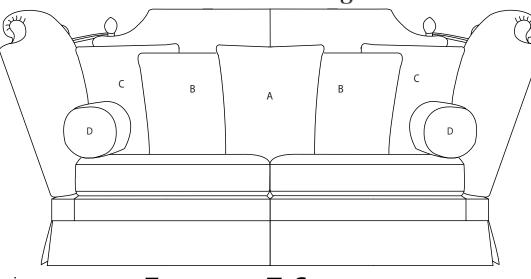

## Emperor 3 Seater

Drawing for illustration purposes only

| Customer O/numb                             |         | ber Sales person              |                            | Contact number |                                                                             |                                        | e-mail address |             |               |
|---------------------------------------------|---------|-------------------------------|----------------------------|----------------|-----------------------------------------------------------------------------|----------------------------------------|----------------|-------------|---------------|
|                                             |         |                               |                            |                |                                                                             |                                        |                |             |               |
| As floor model Mark fabric with             |         |                               | n * to request samples Man |                |                                                                             | rk cord with * to request cord samples |                |             |               |
|                                             | Fabric  |                               |                            | piped          | Contrast piped                                                              |                                        | cord           | Ruche       | Tassel Fringe |
| Body                                        |         |                               |                            |                |                                                                             |                                        |                | N/A         | N/A           |
| Seat cushions                               |         |                               |                            |                |                                                                             |                                        |                | N/A         | N/A           |
| Back cushions **                            |         |                               |                            |                |                                                                             |                                        |                | N/A         | N/A           |
| §Valance                                    |         |                               |                            |                |                                                                             |                                        |                | N/A         | N/A           |
| Scatters                                    |         |                               |                            |                |                                                                             |                                        |                |             |               |
| A 1 x Jumbo **                              |         |                               |                            |                |                                                                             |                                        |                |             |               |
| B 2 x Jumbo **                              |         |                               |                            |                |                                                                             |                                        |                |             |               |
| C 2 x Small **                              |         |                               |                            |                |                                                                             |                                        |                |             |               |
| D 2 x Bolster                               |         |                               |                            |                |                                                                             |                                        |                |             |               |
| § Valance option                            | n not a | vailable wit                  | h bun feet.                |                |                                                                             |                                        |                |             |               |
| Please note form                            | nal ba  | ck cushions                   | are availab                | le ** and      | replace A, B                                                                | and e                                  | either C or    | D scatter c | ushions.      |
| Bun foot option                             |         |                               |                            |                | Wood colour                                                                 |                                        |                |             |               |
| Seat Cushion                                | Pro-l   | Pro-Fill Medium Pro-Fill Firn |                            | Firm           | Quolofil F                                                                  |                                        | Feather        |             | Quolofil + 5% |
| Interiors                                   |         |                               |                            |                |                                                                             |                                        |                |             |               |
| Special Instructions/ Requested information |         |                               |                            |                | Customer contact details address, phone and e-mail etc.<br>For Samples etc. |                                        |                |             |               |