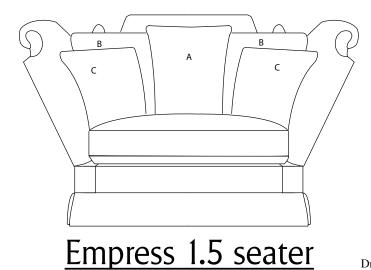

|                 | Fabric | piped | Contrast piped | cord | Ruche | Tassel Fringe |
|-----------------|--------|-------|----------------|------|-------|---------------|
| Body            |        |       |                |      | N/A   | N/A           |
| Seat cushion    |        |       |                |      | N/A   | N/A           |
| Back cushion ** |        |       |                |      | N/A   | N/A           |
| § Valance       |        |       |                |      | N/A   | N/A           |
| Scatters        |        |       |                |      |       |               |
| A 1 x Jumbo **  |        |       |                |      |       |               |
| B 2 x Angled ** |        |       |                |      |       |               |
| C 2 x Small     |        |       |                |      |       |               |

§ Valance option not available with bun feet.

Please note formal back cushion is available \*\* and will replace A scatter cushions.

| Bun foot option | Wood colour |  |
|-----------------|-------------|--|
|                 |             |  |