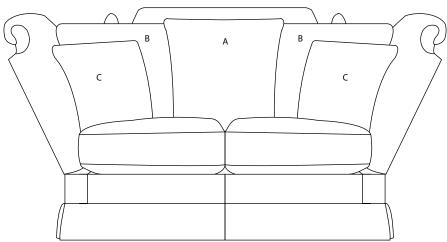

## Empress 2 seater

Contact number

Drawing for illustration purposes only

e-mail address

|                                             |        | 1                            |                 | <del>                                     </del> |                                                                          |        | <del>                                     </del> |       |               |
|---------------------------------------------|--------|------------------------------|-----------------|--------------------------------------------------|--------------------------------------------------------------------------|--------|--------------------------------------------------|-------|---------------|
|                                             |        |                              |                 |                                                  |                                                                          |        |                                                  |       |               |
| As floor model                              |        | Mark fabric with * to reques |                 |                                                  | t samples Mark cord with * to request cord samples                       |        |                                                  |       |               |
|                                             | Fabric |                              |                 | piped                                            | Contrast piped cord                                                      |        | cord                                             | Ruche | Tassel Fringe |
| Body                                        |        |                              |                 |                                                  |                                                                          |        |                                                  | N/A   | N/A           |
| Seat cushions                               |        |                              |                 |                                                  |                                                                          |        |                                                  | N/A   | N/A           |
| Back cushions **                            |        |                              |                 |                                                  |                                                                          |        |                                                  | N/A   | N/A           |
| § Valance                                   |        |                              |                 |                                                  |                                                                          |        |                                                  | N/A   | N/A           |
| Scatters                                    |        |                              |                 |                                                  |                                                                          |        |                                                  |       |               |
| A 1 x Jumbo **                              |        |                              |                 |                                                  |                                                                          |        |                                                  |       |               |
| B 2 x Jumbo **                              |        |                              |                 |                                                  |                                                                          |        |                                                  |       |               |
| C 2 x Small                                 |        |                              |                 |                                                  |                                                                          |        |                                                  |       |               |
|                                             |        |                              |                 |                                                  |                                                                          |        | ,                                                | •     |               |
| § Valance option                            | not a  | vailable w                   | ith bun feet.   |                                                  |                                                                          |        |                                                  |       |               |
| Please note form                            | al bac | ck cushion                   | s are available | e ** and                                         | replace A and                                                            | l B sc | eatter cush                                      | ions. |               |
| Bun foot option                             |        |                              |                 |                                                  | Wood colour                                                              |        |                                                  |       |               |
| Seat Cushion                                | Pro-F  | Fill Medium                  | Pro-Fill Firm   |                                                  | Quolofil                                                                 |        | Feather                                          |       | Quolofil + 5% |
| Interiors                                   |        |                              |                 |                                                  |                                                                          |        |                                                  |       |               |
| Special Instructions/ Requested information |        |                              |                 |                                                  | Customer contact details address, phone and e-mail etc. For Samples etc. |        |                                                  |       |               |