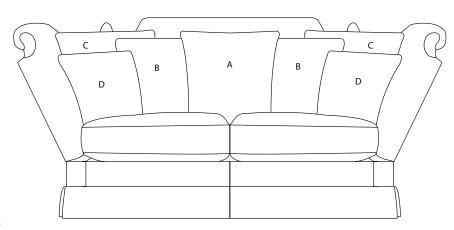

## Empress 2.5 seater

Drawing for illustration purposes only

| Customer O/nun                              | nber                     | ber Sales person |                 | Contact number           |                                                                          | e-mail address |                                         |        |               |
|---------------------------------------------|--------------------------|------------------|-----------------|--------------------------|--------------------------------------------------------------------------|----------------|-----------------------------------------|--------|---------------|
|                                             |                          |                  |                 |                          |                                                                          |                |                                         |        |               |
| As floor model                              | or model Mark fabric wit |                  |                 | n * to request samples M |                                                                          | Maı            | ark cord with * to request cord samples |        |               |
|                                             | Fabi                     | Fabric           |                 | piped                    | Contrast piped                                                           |                | cord                                    | Ruche  | Tassel Fringe |
| Body                                        |                          |                  |                 |                          |                                                                          |                |                                         | N/A    | N/A           |
| Seat cushions                               |                          |                  |                 |                          |                                                                          |                |                                         | N/A    | N/A           |
| Back cushions **                            |                          |                  |                 |                          |                                                                          |                |                                         | N/A    | N/A           |
| § Valance                                   |                          |                  |                 |                          |                                                                          |                |                                         | N/A    | N/A           |
| Scatters                                    |                          |                  |                 |                          |                                                                          |                |                                         |        | -             |
| A 1 x Jumbo **                              |                          |                  |                 |                          |                                                                          |                |                                         |        |               |
| B 2 x Jumbo **                              |                          |                  |                 |                          |                                                                          |                |                                         |        |               |
| C 2 x Small                                 |                          |                  |                 |                          |                                                                          |                |                                         |        |               |
|                                             | •                        |                  |                 | •                        | •                                                                        |                |                                         | •      | •             |
| § Valance option                            | not a                    | vailable w       | ith bun feet.   |                          |                                                                          |                |                                         |        |               |
| Please note form                            | al bac                   | ck cushion       | s are available | e ** and                 | replace A and                                                            | B sc           | atter cush                              | nions. |               |
| Bun foot option                             |                          |                  |                 |                          | Wood colour                                                              |                |                                         |        |               |
| Seat Cushion                                | Pro-I                    | Fill Medium      | n Pro-Fill Fi   | rm                       | Quolofil                                                                 |                | Feather                                 |        | Quolofil + 5% |
| Interiors                                   |                          |                  |                 |                          |                                                                          |                |                                         |        |               |
| Special Instructions/ Requested information |                          |                  |                 |                          | Customer contact details address, phone and e-mail etc. For Samples etc. |                |                                         |        |               |