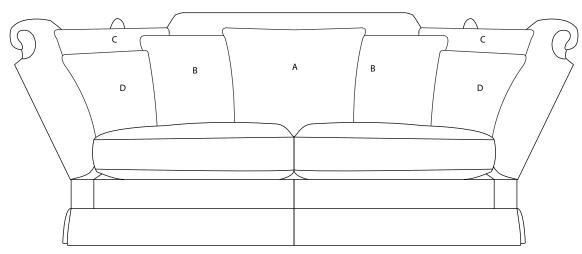

## Empress 3 seater

Drawing for illustration purposes only

| Customer O/number                           |        | er Sales person            |                              | l          | Contact number |                                                                          |                           | e-mail address |               |                |
|---------------------------------------------|--------|----------------------------|------------------------------|------------|----------------|--------------------------------------------------------------------------|---------------------------|----------------|---------------|----------------|
| As floor model                              |        |                            | Mark fabric with * to reques |            |                | st samples                                                               | Mark cord with * to reque |                |               | t cord samples |
|                                             | Fabric |                            |                              | piped      |                | Contrast piped                                                           |                           | cord           | Ruche         | Tassel Fringe  |
| Body                                        |        |                            |                              |            |                |                                                                          |                           |                | N/A           | N/A            |
| Seat cushions                               |        |                            |                              |            |                |                                                                          |                           |                | N/A           | N/A            |
| Back cushions **                            |        |                            |                              |            |                |                                                                          |                           |                | N/A           | N/A            |
| §Valance                                    |        |                            |                              |            |                |                                                                          |                           |                | N/A           | N/A            |
| Scatters                                    |        |                            |                              |            | -              |                                                                          |                           |                |               |                |
| A 1 x Jumbo **                              |        |                            |                              |            |                |                                                                          |                           |                |               |                |
| B 2 x Jumbo **                              |        |                            |                              |            |                |                                                                          |                           |                |               |                |
| C 2 x Jumbo **                              |        |                            |                              |            |                |                                                                          |                           |                |               |                |
| D 2 x Small                                 |        |                            |                              |            |                |                                                                          |                           |                |               |                |
| § Valance option                            | not a  | vailab                     | le with                      | bun feet.  |                |                                                                          |                           |                |               |                |
| Please note form                            | al bac | ck cush                    | nions a                      | re availab | le ** and      | replace A,B a                                                            | nd C                      | scatter cu     | shions.       |                |
| Bun foot option                             |        |                            |                              |            |                | Wood colour                                                              |                           |                |               |                |
| Seat Cushion                                | Pro-I  | Pro-Fill Medium Pro-Fill F |                              | ïrm        | Quolofil       |                                                                          | Feather                   |                | Quolofil + 5% |                |
| Interiors                                   |        |                            |                              |            |                |                                                                          |                           |                |               |                |
| Special Instructions/ Requested information |        |                            |                              |            |                | Customer contact details address, phone and e-mail etc. For Samples etc. |                           |                |               |                |
| Please note that the a choice available.    | •      |                            | _                            |            | •              |                                                                          |                           |                |               |                |