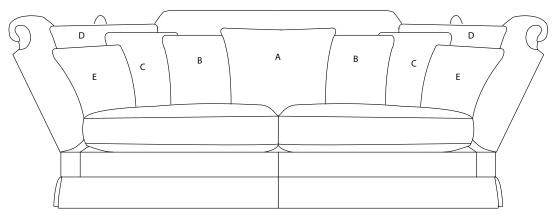

## Empress 3.5 seater

Drawing for illustration purposes only

| Customer O/number                                                                           |        | Sales person |                       |                                  | Contact number |                                                                          |      | e-mail address                         |               |               |
|---------------------------------------------------------------------------------------------|--------|--------------|-----------------------|----------------------------------|----------------|--------------------------------------------------------------------------|------|----------------------------------------|---------------|---------------|
|                                                                                             |        |              |                       |                                  |                |                                                                          |      |                                        |               |               |
| As floor model Mark t                                                                       |        |              | fabric with *         | ric with * to request samples Ma |                |                                                                          |      | rk cord with * to request cord samples |               |               |
|                                                                                             | Fabric |              |                       | piped                            | Contrast piped |                                                                          | cord | Ruche                                  | Tassel Fringe |               |
| Body                                                                                        |        |              |                       |                                  |                |                                                                          |      |                                        | N/A           | N/A           |
| Seat cushions                                                                               |        |              |                       |                                  |                |                                                                          |      |                                        | N/A           | N/A           |
| Back cushions **                                                                            |        |              |                       |                                  |                |                                                                          |      |                                        | N/A           | N/A           |
| § Valance                                                                                   |        |              |                       |                                  |                |                                                                          |      |                                        | N/A           | N/A           |
| Scatters                                                                                    |        |              |                       |                                  |                |                                                                          |      |                                        |               | -             |
| A 1 x Jumbo **                                                                              |        |              |                       |                                  |                |                                                                          |      |                                        |               |               |
| B 2 x Jumbo **                                                                              |        |              |                       |                                  |                |                                                                          |      |                                        |               |               |
| C 2 x Jumbo **                                                                              |        |              |                       |                                  |                |                                                                          |      |                                        |               |               |
| D 2 x Jumbo **                                                                              |        |              |                       |                                  |                |                                                                          |      |                                        |               |               |
| E 2 x Small                                                                                 |        |              |                       |                                  |                |                                                                          |      |                                        |               |               |
| § Valance option not available with bun feet.                                               |        |              |                       |                                  |                |                                                                          |      |                                        |               |               |
| Please note formal back cushions are available ** and replace A,B,C and D scatter cushions. |        |              |                       |                                  |                |                                                                          |      |                                        |               |               |
| Bun foot option                                                                             |        |              |                       |                                  |                | Wood colour                                                              |      |                                        |               |               |
| Seat Cushion                                                                                | Pro-I  | Fill Medi    | Medium   Pro-Fill Fir |                                  | m              | n Quolofil                                                               |      | Feather                                |               | Quolofil + 5% |
| Interiors                                                                                   |        |              |                       |                                  |                |                                                                          |      |                                        |               |               |
| Special Instructions/ Requested information                                                 |        |              |                       |                                  |                | Customer contact details address, phone and e-mail etc. For Samples etc. |      |                                        |               |               |