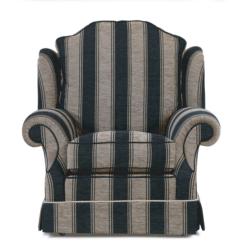

Main body GD11254

Scatter cushions shown

1 x Jumbo GD11254 ruched

2 x Angled Jumbo GD11264 corded

2 x Petite GD11254 ruched

Empress Wing Chair (valanced)

Main body GD11264

Price Range: 5/D