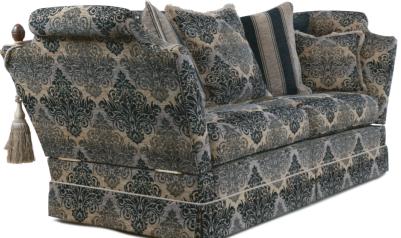

Empress 3 Seater (valanced)

(shown on facing page) Main body GD11254

Scatter cushions shown

1 x Jumbo GD11254 ruched

2 x Jumbo GD11264 corded

2 x Jumbo GD11274 self piped

2 x Small GD11254 ruched

Empress 1.5 Seater (valanced)

Main body GD11254

Scatter cushions shown

1 x Jumbo GD11254 ruched

2 x Angled Jumbo GD11264 corded

2 x Petite GD11254 ruched

Empress Wing Chair (valanced)

Main body GD11264

Price Range: 5/D