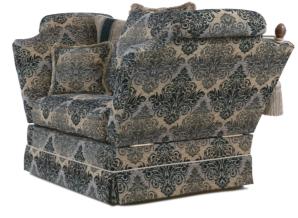

Main body GD11254

Scatter cushions shown

1 x Jumbo GD11254 ruched

2 x Angled Jumbo GD11264 corded

2 x Petite GD11254 ruched

Empress Wing Chair (valanced)

Main body GD11264

Price Range: 5/D