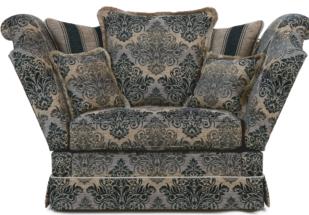

Empress 3 Seater (valanced)

(shown on facing page) Main body GD11254

Scatter cushions shown

1 x Jumbo GD11254 ruched

2 x Jumbo GD11264 corded

2 x Jumbo GD11274 self piped

2 x Small GD11254 ruched

Empress 1.5 Seater (valanced)

Main body GD11254

Scatter cushions shown

1 x Jumbo GD11254 ruched

2 x Angled Jumbo GD11264 corded

2 x Petite GD11254 ruched

Empress Wing Chair (valanced)

Main body GD11264

Price Range: 5/D