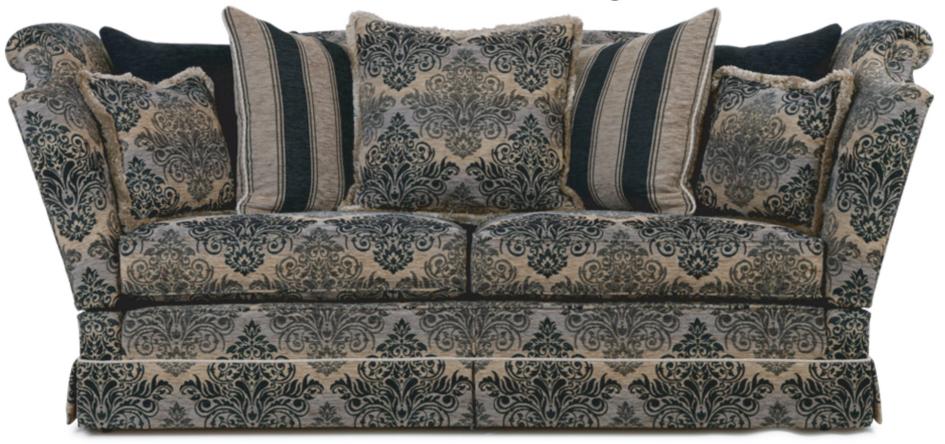

## **Empress**

This elegantly designed Knole is artistically hand crafted by one of our team of skilled craftsmen. Using skills handed downover many generations to provide a model of true excellence. Each piece is individually hand cut and then tailored by a single bench trained craftsman and accurately lock stitched by our quality trained seamstresses to produce an attractive, luxurious and contoured piece. The model consists of hardwood frame glued, screwed and dowelled; full coil mesh top spring unit throughout. A choice of cushion interiors available, from sumptuous Dacron, luxurious duck feather or strata reflex foam. Scatter cushions are duck feather as standard with the option of fibre.

Empress 3 Seater (valanced)

(shown on facing page) Main body GD11254

Scatter cushions shown

1 x Jumbo GD11254 ruched

2 x Jumbo GD11264 corded

2 x Jumbo GD11274 self piped

2 x Small GD11254 ruched

Empress 1.5 Seater (valanced)