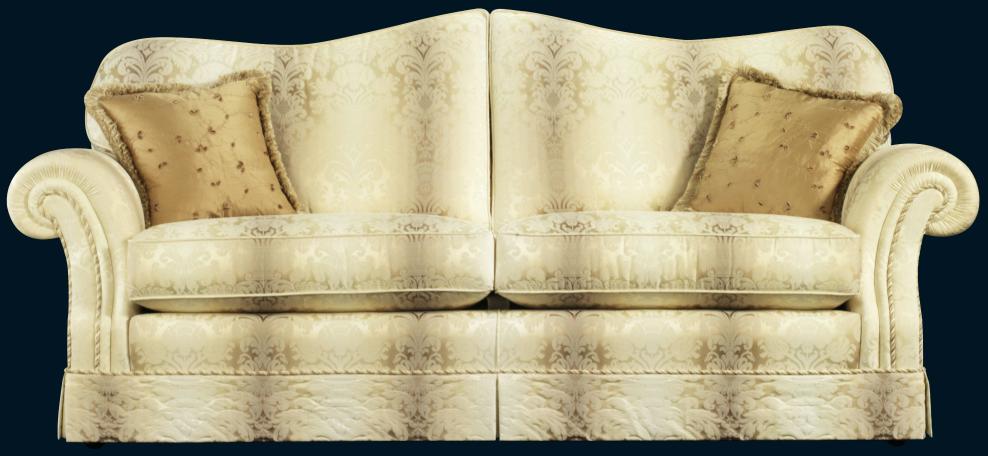

## Henley

The fine arm detail and beautiful contoured back shape combined with the sumptuous luxury of the deep filled seat and back cushions; they offer both style and comfort to this classic design, to provide quality to any sitting room. Each piece is hand crafted in the time honoured fashion that has made Long Eaton a centre of excellence for handcrafted upholstery for generations. Each piece individually hand cut and then tailored by a single bench trained craftsman and accurately lock stitched by our quality trained seamstresses to produce an attractive, luxurious and contoured piece of the finest quality. The model consists of hardwood frame glued, screwed and dowelled; full coil mesh top spring unit throughout. A choice of cushion interiors available, from sumptuous Dacron, luxurious duck feather or strata reflex foam. Scatter cushions are duck feather as standard with the option of fibre.

Henley 3 seater (Valanced)
Shown on facing page
Main body COM
Scatter cushions shown
2 x small COM ruche
Cord facings and valance

Henley 2.5 Seater (Valanced)
Main body COM
Scatter cushions shown
2 x COM ruche
Cord facings and valance
Optional
Pair of arm pillows COM corded with key tassels