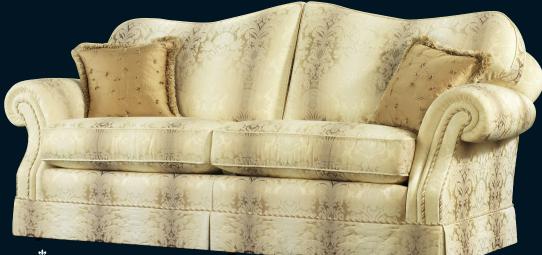

## Henley

The fine arm detail and beautiful contoured back shape combined with the sumptuous luxury of the deep filled seat and back cushions; they offer both style and comfort to this classic design, to provide quality to any sitting room. Each piece is hand crafted in the time honoured fashion that has made Long Eaton a centre of excellence for handcrafted upholstery for generations. Each piece individually hand cut and then tailored by a single bench trained craftsman and accurately lock stitched by our quality trained seamstresses to produce an attractive, luxurious and contoured piece of the finest quality. The model consists of hardwood frame glued, screwed and dowelled; full coil mesh top spring unit throughout. A choice of cushion interiors available, from sumptuous Dacron, luxurious duck feather or strata reflex foam. Scatter cushions are duck feather as standard with the option of fibre.

Henley 3 seater (Valanced)
Shown on facing page
Main body COM
Scatter cushions shown
2 x small COM ruche
Cord facings and valance

Henley 2.5 Seater (Valanced)
Main body COM
Scatter cushions shown
2 x COM ruche
Cord facings and valance
Optional
Pair of arm pillows COM corded with key tassels