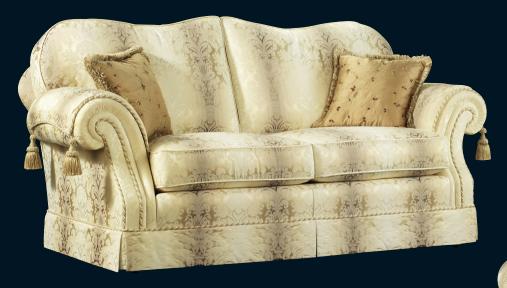

## Henley

The fine arm detail and beautiful contoured back shape combined with the sumptuous luxury of the deep filled seat and back cushions; they offer both style and comfort to this classic design, to provide quality to any sitting room. Each piece is hand crafted in the time honoured fashion that has made Long Eaton a centre of excellence for handcrafted upholstery for generations. Each piece individually hand cut and then tailored by a single bench trained craftsman and accurately lock stitched by our quality trained seamstresses to produce an attractive, luxurious and contoured piece of the finest quality. The model consists of hardwood frame glued, screwed and dowelled; full coil mesh top spring unit throughout. A choice of cushion interiors available, from sumptuous Dacron, luxurious duck feather or strata reflex foam. Scatter cushions are duck feather as standard with the option of fibre.

Henley 3 seater (Valanced)
Shown on facing page
Main body COM
Scatter cushions shown
2 x small COM ruche
Cord facings and valance

Henley 2.5 Seater (Valanced)
Main body COM
Scatter cushions shown
2 x COM ruche
Cord facings and valance
Optional
Pair of arm pillows COM corded with key tassels