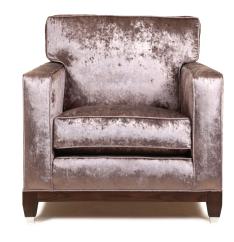

Seater (Wenge wood finish)
Shown on facing page
Main body GD10258
2 x small GD10250 self piped

Chair (Wenge wood finish)
Main Body GD10250

## **Burlington (in cm/inches)**

| Type                                                     | Height                                             | width                                                   | Depth                            |
|----------------------------------------------------------|----------------------------------------------------|---------------------------------------------------------|----------------------------------|
| 3.5 seater 3 seater 2.5 seater 2 seater 1.5 seater Chair | 93/37<br>93/37<br>93/37<br>93/37<br>93/37<br>96/38 | 239/95<br>212/84<br>175/69<br>155/62<br>127/51<br>89/35 | 39/98<br>39/98<br>39/98<br>39/98 |





Price Range 1/A

Wilsthorpe Road, Long Eaton, NG10 3JW, Nottinghamshire © Dacron is a ® TM of Invista, 0115 946 4070 www.gascoignedesigns.co.uk

All our furniture is manufactured to our high standard specification, however due to our policy of continuous improvement, we reserve the right to both modify and change models without notice. Print colours vary and are not a true representation of actual fabric colour, please request a fabric sample for a more accurate guide. All sizes are approximate and fabric colours may vary between batches.