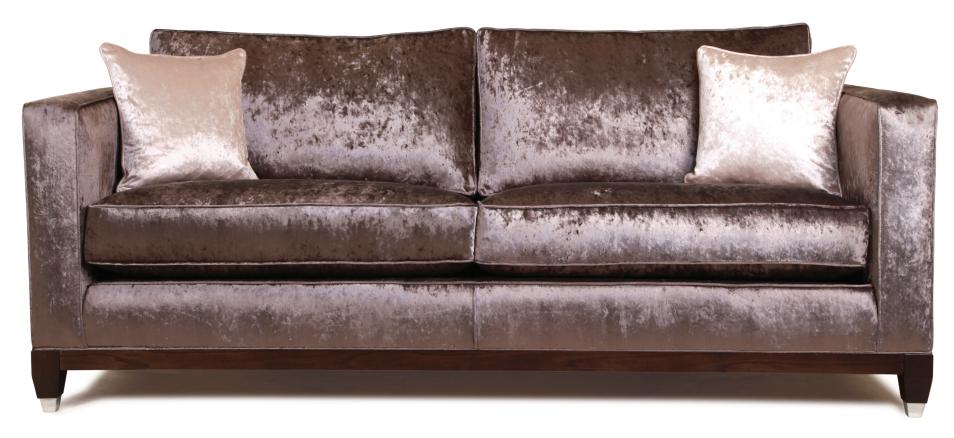

## Burlington

Finesse, contemporary and clean living, Burlington looks stunning from any angle, the studding and wenge base provide that extra detail to the perfect sofa. Each piece is hand crafted in the time honoured fashion that has made Long Eaton a centre of excellence for handcrafted upholstery for generations. Each piece individually hand cut and then tailored by a single bench trained craftsman and accurately lock stitched by our quality trained seamstresses to produce an attractive, luxurious and contoured piece of the finest quality. The model consists of hardwood frame glued, screwed and dowelled; full coil mesh top spring unit throughout. A choice of cushion interiors available, from sumptuous Dacron, luxurious duck feather or strata reflex foam. Scatter cushions are duck feather as standard with the option of fibre.

Burlington 3 Seater (Wenge wood finish)
Shown on facing page
Main body GD10250
2 x small GD10258 self piped

Burlington 2.5 Seater (Wenge wood finish)
Shown on facing page
Main body GD10258
2 x small GD10250 self piped