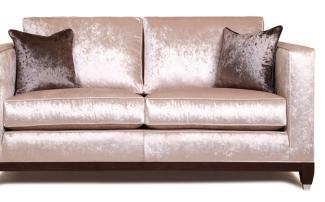

Burlington 3 Seater (Wenge wood finish)
Shown on facing page
Main body GD10250
2 x small GD10258 self piped

Burlington 2.5 Seater (Wenge wood finish)
Shown on facing page
Main body GD10258
2 x small GD10250 self piped