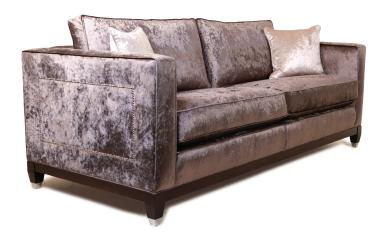

## Burlington

Finesse, contemporary and clean living, Burlington looks stunning from any angle, the studding and wenge base provide that extra detail to the perfect sofa. Each piece is hand crafted in the time honoured fashion that has made Long Eaton a centre of excellence for handcrafted upholstery for generations. Each piece individually hand cut and then tailored by a single bench trained craftsman and accurately lock stitched by our quality trained seamstresses to produce an attractive, luxurious and contoured piece of the finest quality. The model consists of hardwood frame glued, screwed and dowelled; full coil mesh top spring unit throughout. A choice of cushion interiors available, from sumptuous Dacron, luxurious duck feather or strata reflex foam. Scatter cushions are duck feather as standard with the option of fibre.

Burlington 3 Seater (Wenge wood finish)
Shown on facing page
Main body GD10250
2 x small GD10258 self piped

Burlington 2.5 Seater (Wenge wood finish)
Shown on facing page
Main body GD10258
2 x small GD10250 self piped