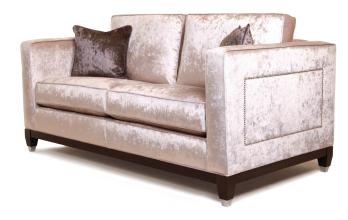

## Burlington

Finesse, contemporary and clean living, Burlington looks stunning from any angle, the studding and wenge base provide that extra detail to the perfect sofa. Each piece is hand crafted in the time honoured fashion that has made Long Eaton a centre of excellence for handcrafted upholstery for generations. Each piece individually hand cut and then tailored by a single bench trained craftsman and accurately lock stitched by our quality trained seamstresses to produce an attractive, luxurious and contoured piece of the finest quality. The model consists of hardwood frame glued, screwed and dowelled; full coil mesh top spring unit throughout. A choice of cushion interiors available, from sumptuous Dacron, luxurious duck feather or strata reflex foam. Scatter cushions are duck feather as standard with the option of fibre.

Burlington 3 Seater (Wenge wood finish)
Shown on facing page
Main body GD10250
2 x small GD10258 self piped

Burlington 2.5 Seater (Wenge wood finish)
Shown on facing page
Main body GD10258
2 x small GD10250 self piped