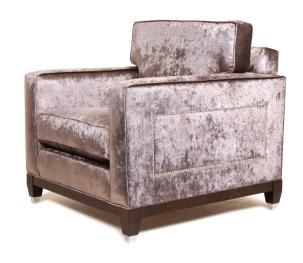

Burlington









## Burlington

Finesse, contemporary and clean living, Burlington looks stunning from any angle, the studding and wenge base provide that extra detail to the perfect sofa. Each piece is hand crafted in the time honoured fashion that has made Long Eaton a centre of excellence for handcrafted upholstery for generations. Each piece individually hand cut and then tailored by a single bench trained craftsman and accurately lock stitched by our quality trained seamstresses to produce an attractive, luxurious and contoured piece of the finest quality. The model consists of hardwood frame glued, screwed and dowelled; full coil mesh top spring unit throughout. A choice of cushion interiors available, from sumptuous Dacron, luxurious duck feather or strata reflex foam. Scatter cushions are duck fe