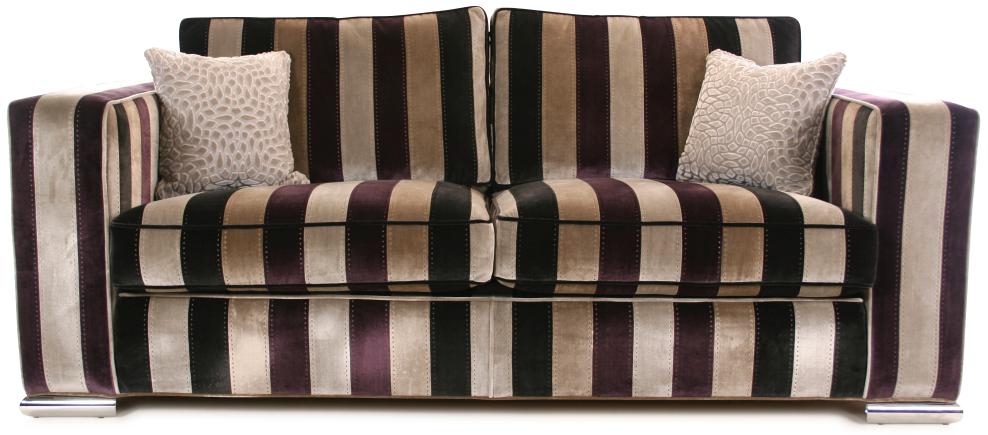

## Montreal

The modern clean lines and generous seating space of Montreal offer that extra luxury and provide comfort at the end of a long day, ideal for either a modern apartment or a stylish executive home. Each piece is individually hand cut and then tailored by a single bench trained craftsman and accurately lock stitched by our quality trained seamstresses to produce an attractive, luxurious and contoured piece of the finest quality. The model consists of hardwood frame glued, screwed and dowelled; full coil mesh top spring unit throughout. A choice of cushion interiors available, from sumptuous Dacron, luxurious duck feather or strata reflex foam. Scatter cushions are duck feather as standard with the option of fibre.

Montreal 3 Seater (chrome plynth feet) (As shown on facing page) Main body GD 9904 2 x small GD 10329 self piped

Montreal 2.5 Seater (chrome plynth feet) Main body GD 10329 2 x small GD 9904 self piped