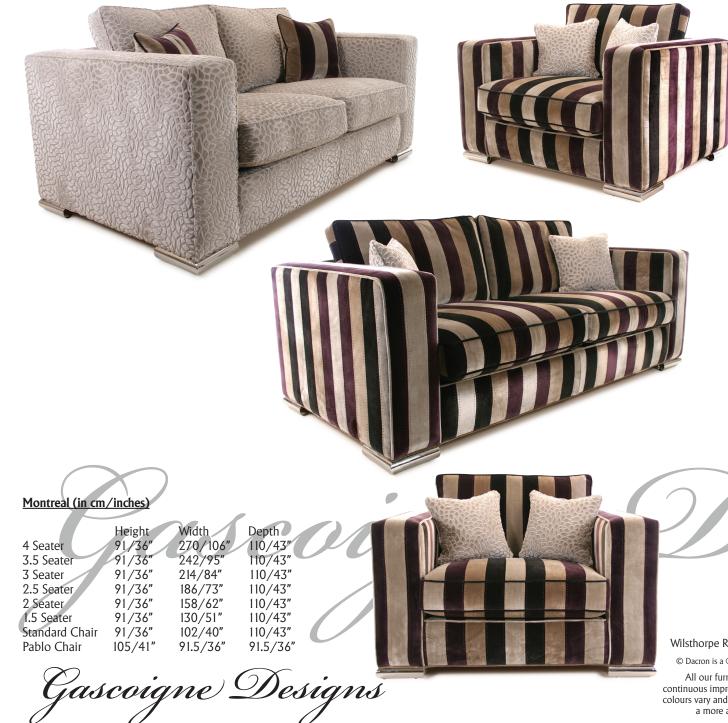

## Montreal

The modern clean lines and generous seating space of Montreal offer that extra luxury and provide comfort at the end of a long day, ideal for either a modern apartment or a stylish executive home. Each piece is individually hand cut and then tailored by a single bench trained craftsman and accurately lock stitched by our quality trained seamstresses to produce an attractive, luxurious and contoured piece of the finest quality. The model consists of hardwood frame glued, screwed and dowelled; full coil mesh top spring unit throughout. A choice of cushion interiors available, from sumptuous Dacron, luxurious duck feather or strata reflex foam. Scatter cushions are duck feather as standard with the option of fibre.

Montreal 3 Seater (chrome plynth feet) (As shown on facing page) Main body GD 9904 2 x small GD 10329 self piped

Montreal 2.5 Seater (chrome plynth feet) Main body GD 10329 2 x small GD 9904 self piped

Montreal 1.5 Seater (chrome plynth feet) Main body GD 9904 2 x small GD 10329 self piped

IN

```
Price Range: 9/E
```

0115 946 4070

Wilsthorpe Road, Long Eaton, NG10 3JW, Nottinghamshire www.gascoignedesigns.co.uk © Dacron is a ® TM of Invista,