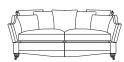

# Bellagio

Truly aspirational, the pure elegance of Bellagio is inspiring. This sophisticated Knoll sofa has combined art and luxury to create immediate impact. Artistically tailored by a single bench trained craftsman, individually hand cut and accurately lock stitched by our quality-trained seamstresses to produce an attractive and luxurious piece of the finest quality. The model consists of hardwood frame, glued, screwed and dowelled; full coil mesh top spring unit throughout.

heiaht width depth 287/113" 112/44"

heiaht width depth 259/102" 112/44"

width heiaht depth 231/91" 112/44"

2.5 seater sofa

height width depth 203/80" 94/37" 112/44"

2 seater sofa

height width depth 175/69" 94/37" 112/44"