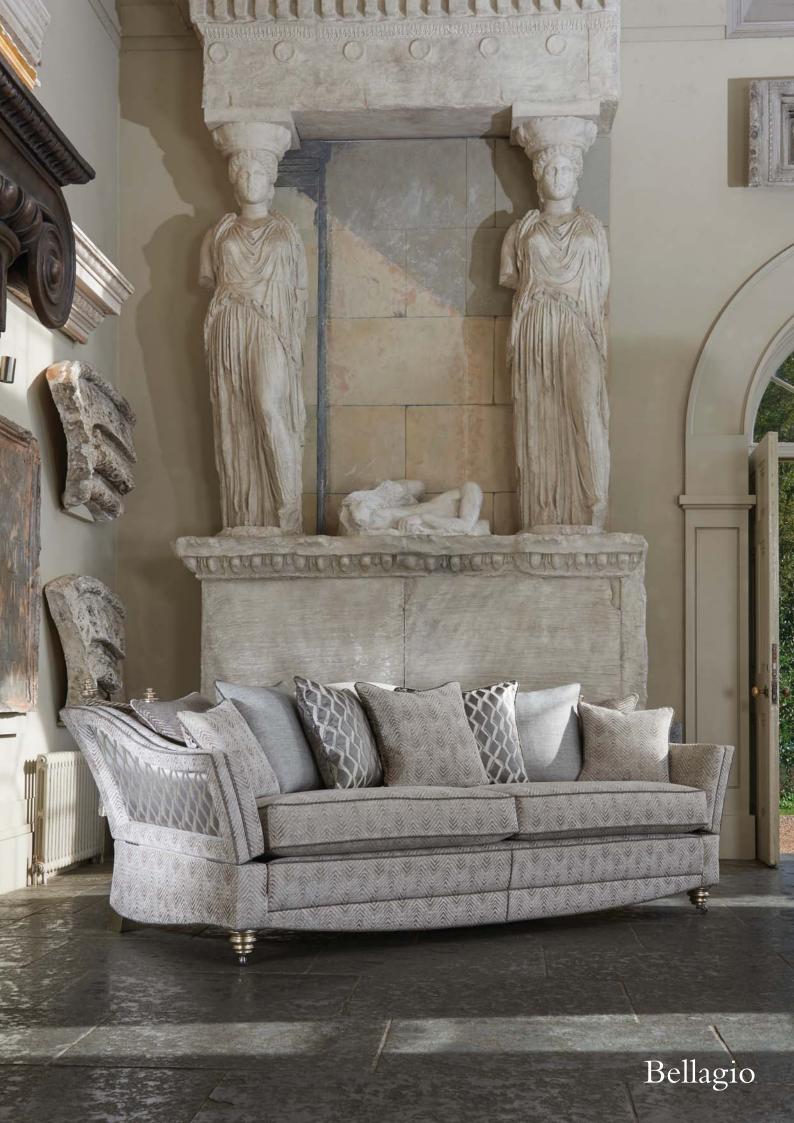

# Bellagio

Truly aspirational, the pure elegance of Bellagio is inspiring. This sophisticated Knoll sofa has combined art and luxury to create immediate impact. Artistically tailored by a single bench trained craftsman, individually hand cut and accurately lock stitched by our quality-trained seamstresses to produce an attractive and luxurious piece of the finest quality. The model consists of hardwood frame, glued, screwed and dowelled; full coil mesh top spring unit throughout.

A choice of cushion interiors are available, from sumptuous Dacron®, luxurious duck feather or reflex foam. Scatter cushions are duck feather filled as standard with the option of fibre. Alternative frame finishes are available from our Italian show wood gallery.