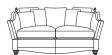

heiaht width depth 287/113" 112/44"

heiaht width depth 259/102" 112/44"

width heiaht depth 231/91" 112/44"

2.5 seater sofa

height width depth 203/80" 94/37" 112/44"

2 seater sofa

height width depth 175/69" 94/37" 112/44"