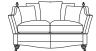

1.5 seater sofa

height width depth 147/58" 94/37" 112/44"

height width depth 120/47"

height width 95/37.5" 91/36" depth Wilsthorpe Road, Long Eaton, Nottinghamshire NG10 3JW

> Tel: 0115 946 4070 Fax: 0115 946 4069