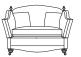

1.5 seater sofa

height width depth 147/58" 94/37" 112/44"

height width depth 120/47"

height width 95/37.5" 91/36" depth Wilsthorpe Road, Long Eaton, Nottinghamshire NG10 3JW

> Tel: 0115 946 4070 Fax: 0115 946 4069