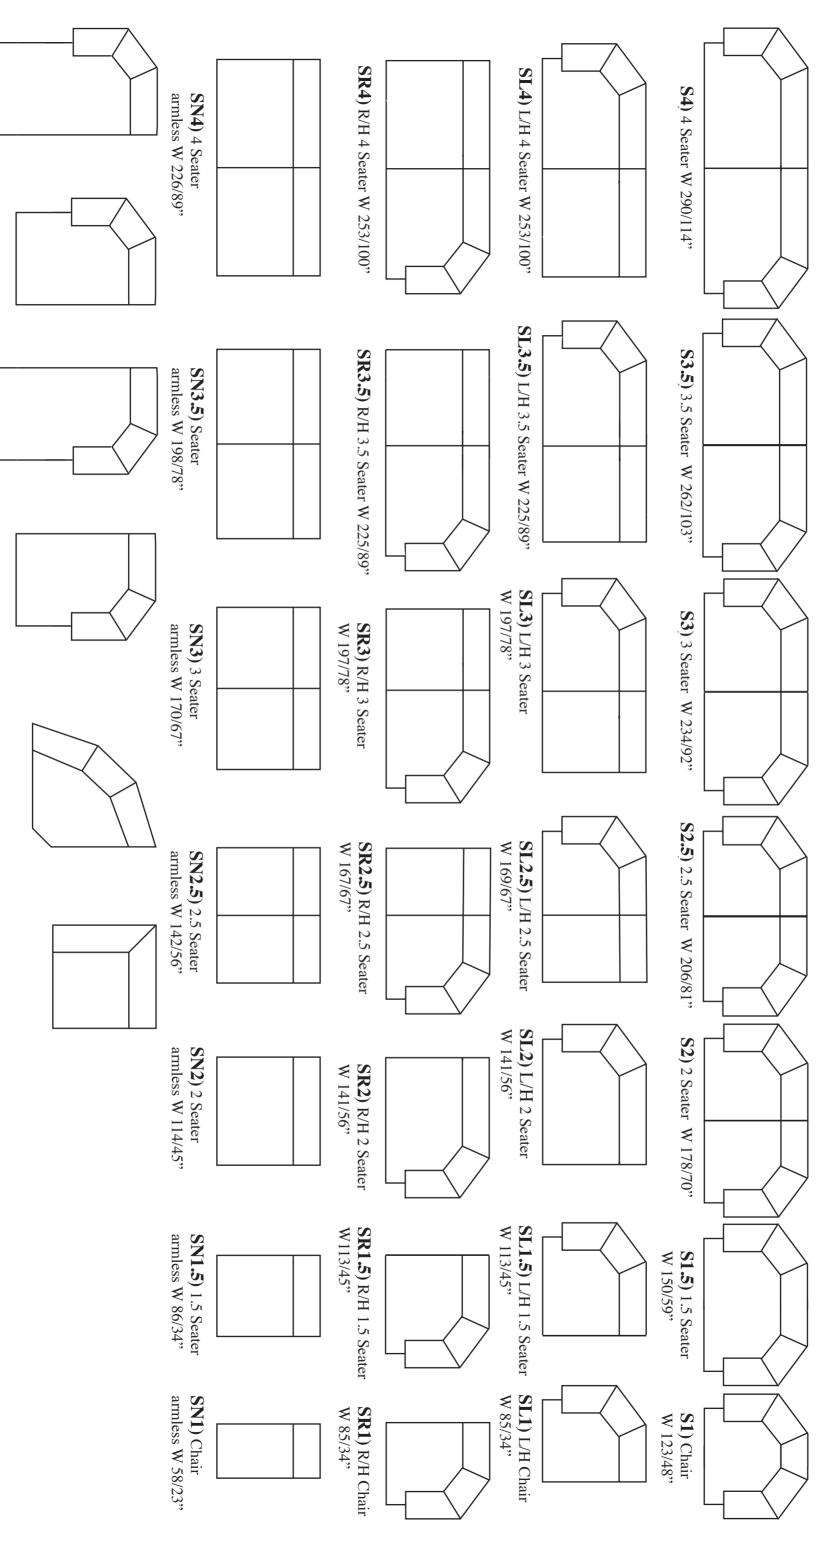

Approximate standard dimensions are as follows in centimeters/Inches: Height 89/35", Depth 107/42". Width = W and other dimensions are listed below as appropriate

Wilsthorpe Road, Long Eaton, Nottinghamshire NG 10 3]W, 0115 944 64070 www.gascolignedesigns.co.uk 0115 944 64070 Nuw.gascolignedesigns.co.uk 0115 946 64089 All out fumiliare knamateriards to au high standard specification, however due no our policy of continuous improvement, we reserve the right to both modify and change models without notice. Plint colours way are approximate and bitter of actual fabric colour please request a fibric sample for a more accurate guide. All standards way vary between batches.

GCL) Grand Chaise W 224/88"

**PCL)** Petite Chaise W 168/66"

GCR) Grand Chaise W 224/88"

PCR) Petite Chaise

**SHC**) Shaped Corner W 122/48 Depth 122/48

SSC) Square Corner W 107/42"

W 168/66"