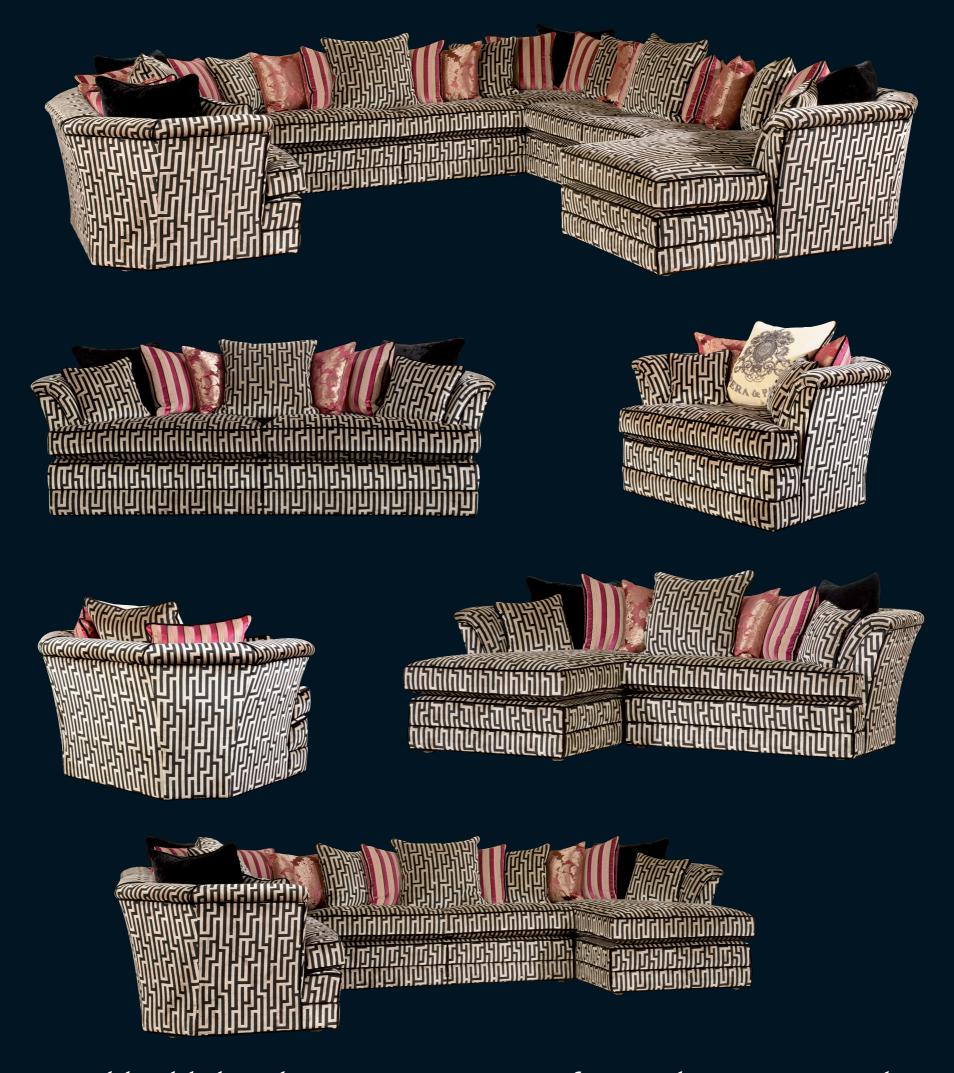

Bespoke Savannah range including corner units.

Design and build the ultimate corner unit of your choice to provide your lounge with that extra touch of luxury and individuality. The extensive options offered with Savannah through design size and fabric selection provide an unimaginative combination of choice.